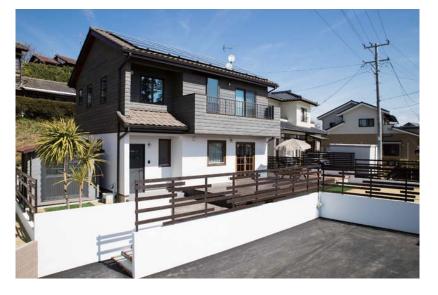

### 『満足が詰まった家

- ・全館冷暖房付き住宅
- ・2階リビング
- ・玄関先に宅配BOX ・スキップフロア
- ・セカンドリビングを書斎に ・防災住宅…災害時の電気や水の心配要らず