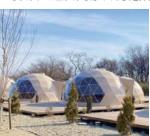

那須ハミルの森 栃木

ベルテント、ドームテント、クリアドームテントの3種類の スタイルから選べる、全21サイトのグランピング施設です。 内装・外観ともにフォトジェニックで、子連れ旅や女子旅に うってつけ。ドームテントは6mサイズで3人~4人でも窮屈 なく過ごせます。4棟限定で、ドッグラン付きペットサイト もあります!

> いわき市にも、どんどん増えていくグランピング! この時代に屋外で楽しめるプチ旅行!