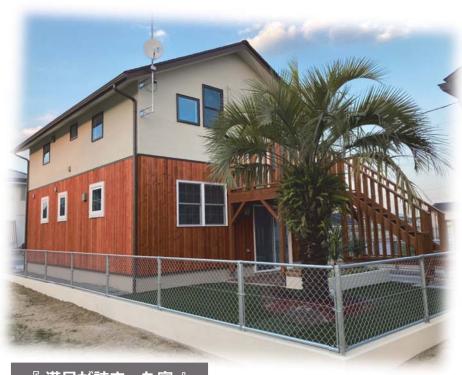

# モデルハウス 最終見学会

今回が最後の開催になります

いわき市錦町下り立 (ひまわり信用金庫 錦支店様隣)

- ●土地面積/187.77㎡ (56.80坪)
- ●延床面積/115.30㎡(34.88坪)

 $6 / 26 \cdot 27$ (土・日)

 $10:00\sim17:00$ 

※時間はお問い合わせにより対応可能

数回に渡り開催した見学会ですが、 今回が最後の開催となります。 この機会にぜひお越しください。

0120-824-333 株式会社創建舎 まで

勿来第一小学校・勿来第一中学校が目の前の為、

小さなお子様がいらっしゃるご家族にピッタリです。

勿来の場所のどこに向かうにも、利便性の良い立地となっております。

メイン道路より少し奥まっているために、プライバシーの面でも安心できます。

駐車スペースもしっかりあり、3台駐車が可能です。

skogスコーグの家男前スタイルで、内観はインダストリアルな雰囲気になっています。 外にはBBQやドックランにもなる、広々としたウッドデッキもあり魅力的です。