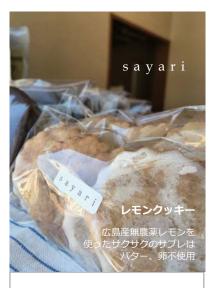

いろんな美味しさで

自家製みそを使った クッキー。ほんのり とした甘さと 麹のうまみが クセになるお菓子。 個人的にはビールに 合うお気に入り!

sayari サヤリ

いわき市郷ヶ丘2丁目31-9 工房販売 水・土曜日 10:00~17:00

HP、Instagram で情報を チェックしてみてください。

TEL: 0246-68-6111 FAX: 0246-80-2103 http://www.soukensya.co.jp

編集後記

創建舎のイベントにも出店していただいていたsayariさん。 わたし自身お気に入りのお店でもあって、取材と称したくさん の焼き菓子をGETして満足。あーストレス発散だわ~!素材が 良ければ美味しい!とおっしゃるオーナーさんですが、シンプ ルでいながらもこだわった材料と見た目のセンスの良さに写真 を撮りながらもお菓子を満喫。もちろん美味しくいただきまし たよ~!別に紹介したグリーンカレーもおすすめです。