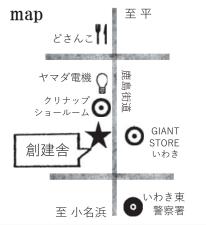

# モデルハウス 最終見学会

今回が最後の開催になります

いわき市錦町下り立 (ひまわり信用金庫 錦支店様隣)

- ●土地面積/187.77㎡ (56.80坪)
- ●延床面積/115.30㎡(34.88坪)

 $6 / 26 \cdot 27$ (土・日)

 $10:00\sim17:00$ 

※時間はお問い合わせにより対応可能

数回に渡り開催した見学会ですが、 今回が最後の開催となります。 この機会にぜひお越しください。