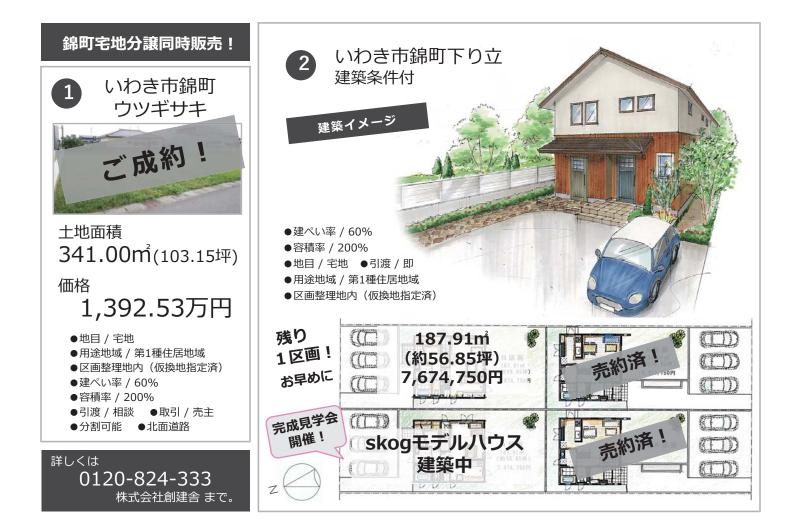

の花」といった不吉なイメージがありま すが、決して怖い花言葉を持っている訳ではないんで す。情熱、独立、再開…など。花が咲いてから葉が伸 びる。といった普通の草花と逆のサイクルをするお花 なので、そういった点も面白い植物ですね。

### 『編集後記』

まだまだコロナが悩ましいですが、いろいろと配慮しながら 頑張っている創建舎です!8・9月にはモデルハウスの見学会、 10月には春に中止になったフェスも開催することにしました。 準備は抜かりなく、あとはお天気次第!晴れ男のわが社のボス がいるから心強い~。台風も来ませんように…

なんだかやる気が起きない。体がだるくて重い…。そんな不 調を全て年齢のせいにしていた私。婦人科で調べてもらったら 全く問題ないとのこと。あれ~!?おかしいな…もう更年期だか ら~って言い訳出来ない。自分のやる気の問題でした。そんな やる気のない私の味方が「炊き込みご飯の素」最近のお気に入 りが右写真のこれ。あっさりしていて美味しいの。パッケージ にもあるけど、レモンを絞って食べるのもなかなか美味~!K



ヤマモリ・瀬戸内うま塩鶏めし …いつもイオンで購入してます



〒971-8146 いわき市鹿島町御代字九反田51-1 株式会社創建舎

TEL 0246-68-6111 FAX 0246-80-2103 HP http://www.soukensva.co.ip E-mail: info@soukensya.co.jp Facebook ID: iwaki.soukensya Instagram : soukensya 建設業/福島県知事(般-1)第31516号 宅地建物取引業·福島県知事(5)第2277号 -般建築士事務所/福島県知事18(705)0372号





## 家づくりに必要な知識をご紹介!家族の時間を共有するいえづくり









今年から「体育の日」から「スポーツの日」に 変わったのご存知でしたか~!?元々は1961年に 10月の第1土曜日を「スポーツの日」に制定して いたそうで、1964年東京オリンピックの開会式 が行われた10月10日にちなみ、1966年より10 月10日を「体育の日」に定め国民の祝日となった そうです。 そもそも、なんで10月10日なの?っ て思いますよね?じつは 10月10日は東京地方で 晴れる確率が他の日に比べて高い日、つまり「晴 れの特異日」であることから、1964年東京オリ ンピックの開会式が催されたそうです。

2000年からは「ハッピーマンデー制度」が適 用され、体育の日は10月の第2月曜日に。

2020年に限り、スポーツの日は東京オリンピッ ク開会式の当初の予定日だった7月24日(金)に変 更された。って、知らずに休んでた~。コロナで オリンピックどころじゃなかったですもんね。涙





大カブで60~100日程度、中カブで50~60 日程度、小カブで40~50日程度で収穫がで きます。間引いた苗は虫食いなどが少ないの でサラダやスープ、みそ汁や炒め物などバラ エティに富んだ食べ方が楽しめますよ。 種まき:9月上旬~10月中旬