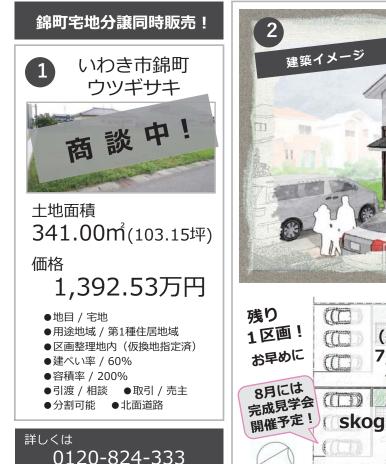

するもの》

重曹・空き瓶・ガーゼ・紐・お好きなアロマオイル

1.空き瓶に1/3の量の重曹を入れます 2.好きな香りのオイルを、重曹に2,3滴垂らします 3.空き瓶の口に、ガーゼをかぶせて蓋をします 4.ガーゼを紐で閉じたら完成

※好きなアロマの匂いで、除湿+癒しを。 今、アロマオイルも100均で手に入るので 試してみては、いかがでしょうか。



されたひんやりのサツマイモが超美味

しい!あっという間にペロリですよ!

まだ食べたことがない人はぜひ!冷凍

食品のコーナーであなたを待っていま

すよ~!エコバッグお忘れなく! K



いわき市鹿島町御代字九反田51-1 株式会社創建舎

TEL 0246-68-6111 FAX 0246-80-2103 HP http://www.soukensya.co.jp E-mail: info@soukensya.co.jp Facebook ID: iwaki.soukensya Instagram : soukensya 建設業/福島県知事(般-1)第31516号 宅地建物取引業·福島県知事(5)第2277号 -般建築士事務所/福島県知事18(705)0372号



コロナがきっかけでDIYにハマっている!そんな方にも、そうじゃない方にもぜひ作って欲しい! シェルフの両サイドに、ベンチのひじかけの様な仕切りを付けたデザイン。 飾るものや置くものによって、大きさデザインを変えるのもありです。

200×400mm…1枚

【 ポイント 】

底板と背板を木工用ボンドで固定し 底側から木ネジでとめ付ける。ひじか け棒と底板に番線を入れる穴をドリル やキリなどであけ、穴に番線を刺しな がらひじかけ棒を背板にとめ付ける。 水性ステインを塗り、最後に三角吊り カンを付ける。 ※背板、底板の長さを調節して好みの 大きさに。







## 梅雨を乗り切ろう!

株式会社創建舎まで。

#### 【室内のジメジメ・湿気対策方法】

梅雨の時期の湿気は、体にも家にも悪影響を及ぼします。ダニとカビ を繁殖させ、咳やアレルギー・匂いのストレスなどの原因となります。 梅雨を乗り切るための方法をいくつかご紹介します!

① 家具と壁の間に 隙間を作る

室内家具と壁をくっつけるとその間に湿気がたまります。溜まった湿度をそのままにしておくと、カビの原因となります。久々に 家具を動かすと真っ黒に。なんてこともあると思います。出来るだけ、隙間をあけるようにしましょう。

#### ④ 頻繁に換気をする

部屋の換気はジメジメ対策に最も最善な方法となります。風を入れて換気をするだけで部屋の湿度をだいぶ下げることができます。 雨の時に外がジメジメだから、窓を開けても・・と思いがちですが、屋外より室内の方が湿度が高いのです。その為、雨の日でも 換気は有効です。

#### ③ エアコンのドライの活用

上記のように、頻繁な換気をしてもすぐに湿度はあがってしまいます。そんな時はエアコンのドライ機能を使って、湿った空気を 乾かしましょう。それによって、部屋の中が改善します。

#### 【梅雨の時期は、心もジメジメ。心の健康対策】

☆室内を明るくする ☆室内をこまめに整頓する ☆日光を積極的にあたりにいく ☆自立神経を整える

#### 【快適な湿度】

一般的に、カビが好むのが70%以上・ダニが好むのが65%以上といわれています。少なくとも、この湿度よりも低い湿度にする 必要があるでしょう。提唱されている、温度と湿度とは、温度:20~25℃/湿度:45~60%と言われています。お部屋の状況 を見直して梅雨時期を乗り越えましょう。

#### 【 見落としがちな梅雨時期の熱中症 】

強い日差しが照りつけ厳しい暑さと