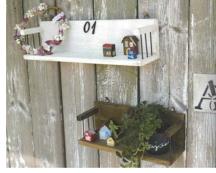

コロナがきっかけでDIYにハマっている!そんな方にも、そうじゃない方にもぜひ作って欲しい! シェルフの両サイドに、ベンチのひじかけの様な仕切りを付けたデザイン。 飾るものや置くものによって、大きさデザインを変えるのもありです。

200×400mm…1枚

【 ポイント 】

底板と背板を木工用ボンドで固定し 底側から木ネジでとめ付ける。ひじか け棒と底板に番線を入れる穴をドリル やキリなどであけ、穴に番線を刺しな がらひじかけ棒を背板にとめ付ける。 水性ステインを塗り、最後に三角吊り カンを付ける。 ※背板、底板の長さを調節して好みの 大きさに。