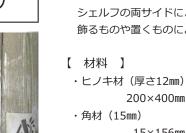

# ベンチ型シェルフ

15×156mm…1枚 ・木ネジ(25mm)…適量 ・水性ステイン(白) ・番線(直径5mm)7cm…6本 ・三角吊りカン…2個

コロナがきっかけでDIYにハマっている!そんな方にも、そうじゃない方にもぜひ作って欲しい! シェルフの両サイドに、ベンチのひじかけの様な仕切りを付けたデザイン。 飾るものや置くものによって、大きさデザインを変えるのもありです。

200×400mm…1枚

【 ポイント 】

底板と背板を木工用ボンドで固定し 底側から木ネジでとめ付ける。ひじか け棒と底板に番線を入れる穴をドリル やキリなどであけ、穴に番線を刺しな がらひじかけ棒を背板にとめ付ける。 水性ステインを塗り、最後に三角吊り カンを付ける。 ※背板、底板の長さを調節して好みの 大きさに。