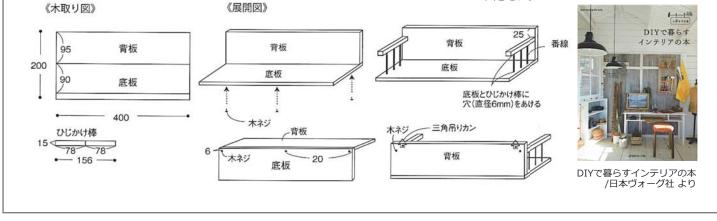

# ベンチ型シェルフ

15×156mm…1枚 ・木ネジ(25mm)…適量 ・水性ステイン(白) ・番線(直径5mm)7cm…6本 ・三角吊りカン…2個

コロナがきっかけでDIYにハマっている!そんな方にも、そうじゃない方にもぜひ作って欲しい! シェルフの両サイドに、ベンチのひじかけの様な仕切りを付けたデザイン。 飾るものや置くものによって、大きさデザインを変えるのもありです。

200×400mm…1枚

【 ポイント 】

底板と背板を木工用ボンドで固定し 底側から木ネジでとめ付ける。ひじか け棒と底板に番線を入れる穴をドリル やキリなどであけ、穴に番線を刺しな がらひじかけ棒を背板にとめ付ける。 水性ステインを塗り、最後に三角吊り カンを付ける。 ※背板、底板の長さを調節して好みの 大きさに。