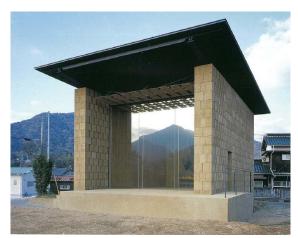

また、土壁は日本建築の伝統的素材である木や土、紙といった素材に比べ、熱容量が あるため、蓄熱体として活用することで、冷暖房負荷を減らすことができる。

このことから、これからの現代建築に土壁を用いることは注目されているのである。

安養寺木造阿弥陀如来坐像収蔵施設 / 山口県下関市 設計 隈 研吾

重要文化財の阿弥陀如来坐像を安置するために隈研吾が設計 した収蔵施設は、この敷地の土を使った版築ブロックを積み上 げるという手法が採られている。版築とは、合板の型枠に土を 3回ほどに分けて落とし込み、突き固めてつくった土のブロッ ク。版築を積み上げた外壁は大地との連続性を意識させる。