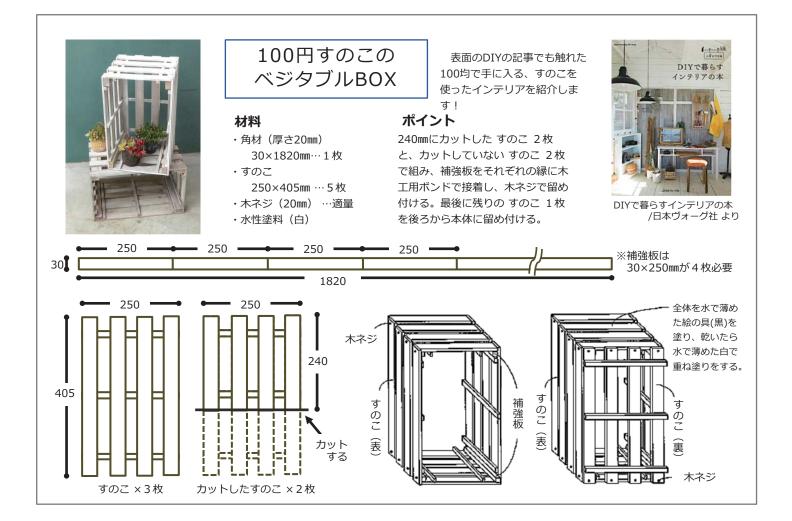

オススメは、すのこを使ったDIY。ネットで「 DIY | 「簡単 | と検索してみて! 結構な確率で 『すのこ』を使ったDIYが出てきます。大きさも自分の好きなように自由に変えられるのでDIYを 始めるのにピッタリ。そして、アレンジは無限大∞。裏面に作り方の例を載せておきますので、 このおこもり生活を充実した時間にするべく挑戦してみてはいかがでしょうか?