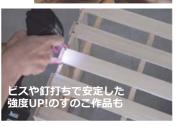

オススメは、すのこを使ったDIY。ネットで「 DIY | 「簡単 | と検索してみて! 結構な確率で 『すのこ』を使ったDIYが出てきます。大きさも自分の好きなように自由に変えられるのでDIYを 始めるのにピッタリ。そして、アレンジは無限大∞。裏面に作り方の例を載せておきますので、 このおこもり生活を充実した時間にするべく挑戦してみてはいかがでしょうか?