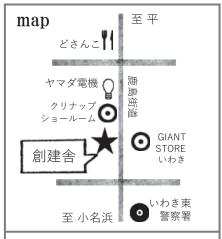

## いわき市錦町 ウツギサキ

土地面積 341.00㎡(103.15坪)

価格

1,392.53万円

- ●地目 / 宅地
- ●用途地域/第1種住居地域
- ●区画整理地内(仮換地指定済)
- ●建ペい率 / 60%
- ●容積率 / 200%
- ●引渡/相談 ●取引/売主
- ●分割可能 ●北面道路

詳しくは 0120-824-333 株式会社創建舎 まで。