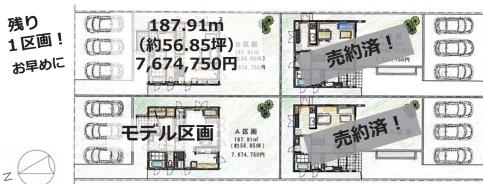

### 錦町宅地分譲同時販売!

## いわき市錦町 ウツギサキ

土地面積 341.00㎡(103.15坪)

価格

1,392.53万円

- ●地目 / 宅地
- ●用途地域/第1種住居地域
- ●区画整理地内(仮換地指定済)
- ●建ペい率 / 60%
- ●容積率 / 200%
- ●引渡/相談 ●取引/売主
- ●分割可能 ●北面道路

詳しくは 0120-824-333 株式会社創建舎 まで。