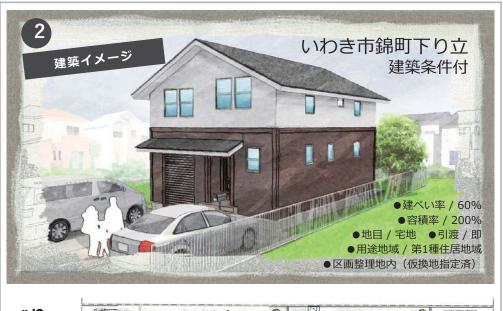

## いわき市錦町 ウツギサキ

土地面積 341.00㎡(103.15坪)

価格

1,392.53万円

- ●地目 / 宅地
- ●用途地域/第1種住居地域
- ●区画整理地内(仮換地指定済)
- ●建ペい率 / 60%
- ●容積率 / 200%
- ●引渡/相談 ●取引/売主
- ●分割可能 ●北面道路

詳しくは 0120-824-333 株式会社創建舎 まで。