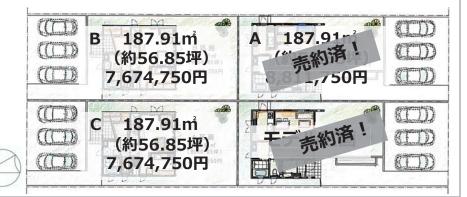

#### 錦町宅地分譲同時販売!

### いわき市錦町 ウツギサキ

土地面積 341.00㎡(103.15坪)

価格

1,392.53万円

- ●地目 / 宅地
- ●用途地域/第1種住居地域
- ●区画整理地内(仮換地指定済)
- ●建ペい率 / 60%
- ●容積率 / 200%
- ●引渡/相談 ●取引/売主
- ●分割可能 ●北面道路

詳しくは 0120-824-333 株式会社創建舎 まで。 2 いわき市錦町下り立 建築条件付

- ●地目 / 宅地
- ●用途地域/第1種住居地域
- ●区画整理地内(仮換地指定済) ●引渡/即
- ●建ペい率 / 60% ●容積率 / 200%