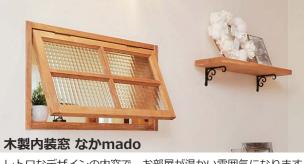

#### Point 3 困ったらハイサイドライト

ハイサイドライトとは、壁面の高い位置に窓を配置すること。配置しにくい側に窓をつ けたいときはハイサイドライトにしてみるのがオススメ。光・空気をふんだんに取り込 めてお隣さんの家の窓、お墓、ゴミ置き場など、見たくない景色は隠すことができます。

カフェ風インテリアを楽しむ人が続出!

機能性に優れた家族の窓

今回は、そんな「カフェ窓」をご紹介します!

レトロなデザインの内窓で、お部屋が温かい雰囲気になります。 素材にもこだわり、木目が美しいヘムロックを使用。

> \*注目!カフェ窓を収納の扉に! ワンランク上の収納を演出。 これ、創建舎のアイデアなんですよ~!

point

ィンテリアにどう?**カフェ窓** 

最近人気のインテリアとして注目されているのが「カフェ窓」。

キッチンやリビングにカフェのような雰囲気の窓を取り付けて、

本来壁である場所にアクセントとして取り付ける窓は採光

性があり、窓からの光を暗くなりがちな廊下やお部屋の中

に取り込むことができます。さらに、ガラスを通して壁の