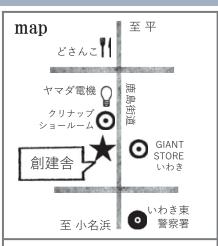

### いわき市錦町 ウツギサキ

土地面積 341.00㎡(103.15坪)

価格

1,392.53万円

- ●地目 / 宅地
- ●用途地域/第1種住居地域
- ●区画整理地内(仮換地指定済)
- ●建ペい率 / 60%
- ●容積率 / 200%
- ●引渡/相談 ●取引/売主
- ●分割可能 ●北面道路

詳しくは 0120-824-333 株式会社創建舎 まで。 2 いわき市錦町下り立 建築条件付

- ●地目 / 宅地
- ●用途地域/第1種住居地域
- ●区画整理地内(仮換地指定済) ●引渡/即
- ●建ペい率 / 60% ●容積率 / 200%